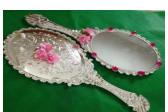

Painting Badge Crafts
Colored Glass Panel 5x7
Magic Hand Mirror
Princess Charm Bracelet
Painted Rock/Wire Necklace

\*Tea Parties are highly social events; girls should attend with an adult or as part of a troop/group (we'll reserve a table for you). Register by March 24 to get discounted Girl Scout rate of \$25 per girl, rose vial necklace and patch. Adult attendees (sit with girls and enjoy the tea party) \$15. Non Girl Scouts always welcomed! Non scout rate and after March 25 \$30 pp.