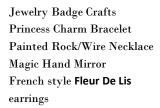

Painting Badge Crafts
Colored Glass Panel 5x7
Magic Hand Mirror
Princess Charm Bracelet
Painted Rock/Wire Necklace

\*Tea Parties are highly social events; girls should attend with an adult or as part of a troop/group (we'll reserve a table for you). Register by March 24 to get discounted Girl Scout rate of \$25 per girl, rose vial necklace and patch. Adult attendees (sit with girls and enjoy the tea party) \$15. Non Girl Scouts always welcomed! Non scout rate and after March 25 \$30 pp.